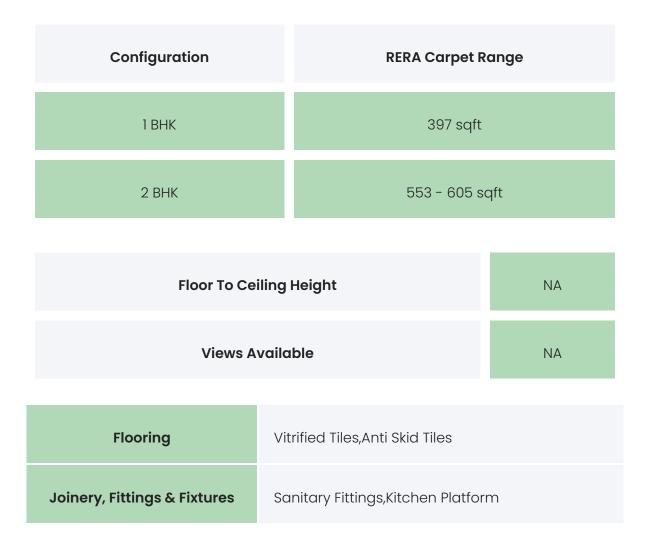

### FLAT INTERIORS

| Finishing    | False Ceiling,Laminated flush doors,Double<br>glazed glass windows |
|--------------|--------------------------------------------------------------------|
| HVAC Service | NA                                                                 |
| Technology   | NA                                                                 |
| White Goods  | NA                                                                 |