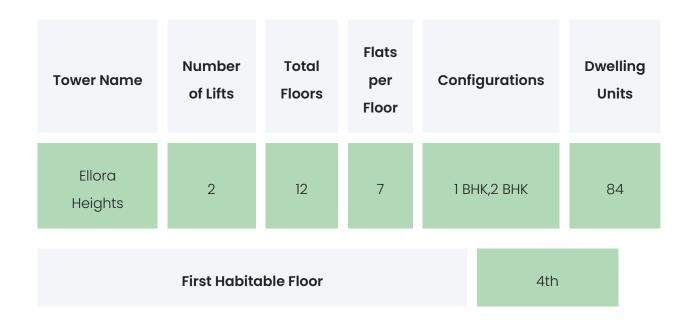

---|
| NA                | NA        | NA               |

#### WESTIN ELLORA HEIGHTS

### **PROJECT & AMENITIES**

| Time Line                       | Size         | Typography  |
|---------------------------------|--------------|-------------|
| Completed on 31st January, 2021 | 1407.14 Sqmt | 1 BHK,2 BHK |

#### **Project Amenities**

| Sports                 | Kids Play Area,Gymnasium                              |
|------------------------|-------------------------------------------------------|
| Leisure                | NA                                                    |
| Business & Hospitality | NA                                                    |
| Eco Friendly Features  | Waste Segregation,Landscaped Gardens,Water<br>Storage |

WESTIN ELLORA HEIGHTS

### BUILDING LAYOUT



### Services & Safety

- Security : Society Office, Security System / CCTV
- Fire Safety : NA
- Sanitation : NA

#### • Vertical Transportation : NA

WESTIN ELLORA HEIGHTS

### FLAT INTERIORS



| Finishing    | False Ceiling,Laminated flush doors,Double<br>glazed glass windows |
|--------------|--------------------------------------------------------------------|
| HVAC Service | NA                                                                 |
| Technology   | NA                                                                 |
| White Goods  | NA                                                                 |

WESTIN ELLORA HEIGHTS

### COMMERCIALS

| Configuration | Rate Per<br>Sqft | Agreement<br>Value | Box Price                 |
|---------------|------------------|----------